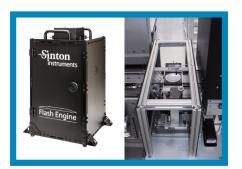

#### **Install Base**

- PV Over 10GW Production Capacity
   Semiconductor- 1500+ System Installed

maxeon

Special Life Cycle and R&D instruments of Cell & Wafer Sinton (USA)

# **R&D Solutions for Test and Measurement Challenges in PV Research**

- WCT-120MX and Suns-VocMX
- Suns-Voc Elite: Advanced Suns-Voc Tester
- FCT-650: Light I-V Solar Cell Tester 

   Mini Boule Tester: Bulk Lifetime Testing
- WCT-120TS: Temperature-Dependent Lifetime Measurements